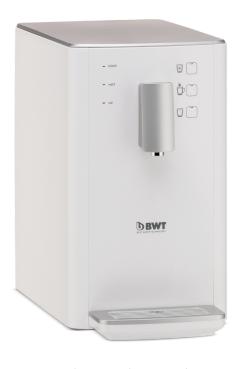

## **BWT AQA Drink PRO 20 CAS**

## Sparkling water at the touch of a button at home, office and restaurants!

## COMPACT, POWERFUL ALL-ROUNDER WITH UV - LED TECHNOLOGY

The AQA Drink PRO 20 makes it easy to have magnesium mineralized water at the push of a button. With a simple yet refined design this dispenser fits easily into homes, offices restaurants and even meeting rooms. BWT offers effective, easy-to-install solutions that combine safety, quality and low operating costs in a reliable range of products that guarentee the best quality water and requires minimal maintenance.

| MODEL                       | AQA Drink PRO 20 CAS |
|-----------------------------|----------------------|
| Cold, ambient and sparkling | $\checkmark$         |
| Number of users             | 5 - 20               |
| Sparkling water delivery    | 20 L / h             |
| Cold water delivery         | 100 L /h             |
| UV LED                      | $\checkmark$         |
| Water selection point       | Touch buttons        |
| Cooling selection           | 4 – 12 ° C           |
| Magnesium mineralization    | $\checkmark$         |